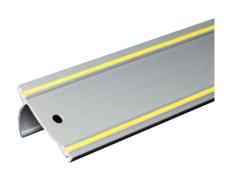

### Protecting your work

Two full-length grip cords steady the Safety Straight Edge without damaging sensitive surfaces.