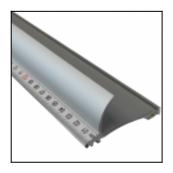

### Protecting you

With a full-length curved finger guard, the Keencut Safety Straight Edge protects operators, whatever their level of experience.

### Built to last

The Safety Straight Edge combines high-grade materials and superb engineering to offer years of reliable service. An embedded steel edge prevents wear to both the edge of the ruler and cutting tools.