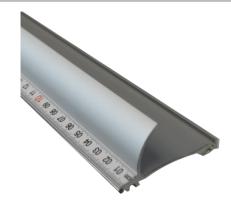

### Protecting you

With a full-length curved finger guard, the Keencut Safety Straight Edge protects operators, whatever their level of experience.

### Built to last

The Safety Straight Edge combines high-grade materials and superb engineering to offer years of reliable service. An embedded steel edge prevents wear to both the edge of the ruler and cutting tools.