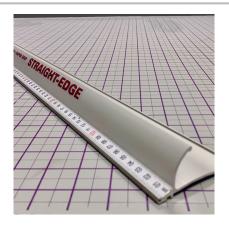

## Designed for your safety

You can rely on Keencut's industry-leading reputation for safety and quality, even when buying the simplest tool. Our lightweight Safety Straight Edge is precision engineered for use in marking, drawing, pen-lining, scoring or cutting.

### For all sizes

Nine convenient sizes, ranging from 45cm (18") to 180cm (72"), can be ordered with either imperial (inch) or metric (cm) scales. If you require longer than 180cm (72"), you will need more rigidity and will need to purchase the <u>Simplex</u>.