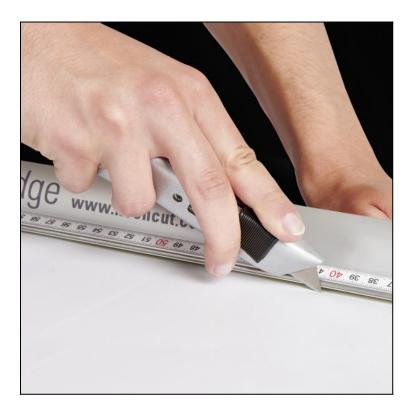

## Designed for your safety

You can rely on Keencut's industry-leading reputation for safety and quality, even when buying the simplest tool. Our lightweight Safety Straight Edge is precision engineered for use in marking, drawing, pen-lining, scoring or cutting.

### Protecting you

With a full-length curved finger guard, the Keencut Safety Straight Edge protects operators, whatever their level of experience.

### Protecting your work

Two full-length grip cords steady the Safety Straight Edge without damaging sensitive surfaces.

### Built to last

The Safety Straight Edge combines high-grade materials and superb engineering to offer years of reliable service. An embedded steel edge prevents wear to both the edge of the ruler and cutting tools.